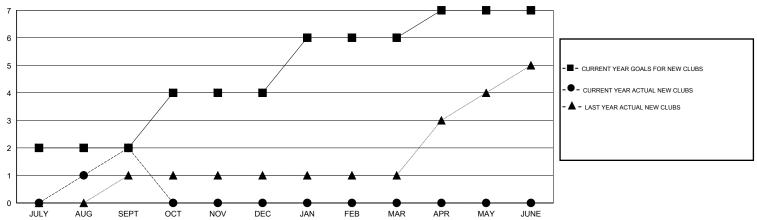

# LOCATION REP OF BANGLADESH

 $\mathsf{GMT}\;\mathsf{CA}\;6$ 

|               |                  | Clubs             |                  |                  | Members               |                    |                                     |                    |                  |
|---------------|------------------|-------------------|------------------|------------------|-----------------------|--------------------|-------------------------------------|--------------------|------------------|
|               | RESUL            | LTS FOR 2015-2016 | i                |                  | RESULTS FOR 2015-2016 |                    |                                     |                    |                  |
| QUARTER       | NEW CLUB<br>GOAL | NEW CLUBS         | DROPPED<br>CLUBS | NET<br>GAIN/LOSS | QUARTER               | NEW MEMBER<br>GOAL | CHARTER AND<br>NEW MEMBERS<br>ADDED | DROPPED<br>MEMBERS | NET<br>GAIN/LOSS |
| JULY/AUG/SEPT | 2                | 2                 | 0                | 2                | JULY/AUG/SEPT         | 25                 | 86                                  | 24                 | 62               |
| OCT/NOV/DEC   | 2                | 0                 | 0                | 0                | OCT/NOV/DEC           | 15                 | 0                                   | 0                  | 0                |
| JAN/FEB/MAR   | 2                | 0                 | 0                | 0                | JAN/FEB/MAR           | 15                 | 0                                   | 0                  | 0                |
| APR/MAY/JUNE  | 1                | 0                 | 0                | 0                | APR/MAY/JUNE          | 10                 | 0                                   | 0                  | 0                |

### GOALS AND ACTUAL NEW CLUBS CUMULATIVE