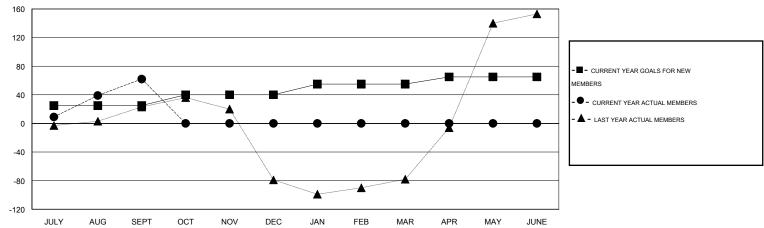

# LOCATION REP OF BANGLADESH

 $\mathsf{GMT}\;\mathsf{CA}\;6$ 

|               |                  | Clubs             |                  |                  | Members               |                    |                                     |                    |                  |
|---------------|------------------|-------------------|------------------|------------------|-----------------------|--------------------|-------------------------------------|--------------------|------------------|
|               | RESUL            | LTS FOR 2015-2016 | i                |                  | RESULTS FOR 2015-2016 |                    |                                     |                    |                  |
| QUARTER       | NEW CLUB<br>GOAL | NEW CLUBS         | DROPPED<br>CLUBS | NET<br>GAIN/LOSS | QUARTER               | NEW MEMBER<br>GOAL | CHARTER AND<br>NEW MEMBERS<br>ADDED | DROPPED<br>MEMBERS | NET<br>GAIN/LOSS |
| JULY/AUG/SEPT | 2                | 2                 | 0                | 2                | JULY/AUG/SEPT         | 25                 | 86                                  | 24                 | 62               |
| OCT/NOV/DEC   | 2                | 0                 | 0                | 0                | OCT/NOV/DEC           | 15                 | 0                                   | 0                  | 0                |
| JAN/FEB/MAR   | 2                | 0                 | 0                | 0                | JAN/FEB/MAR           | 15                 | 0                                   | 0                  | 0                |
| APR/MAY/JUNE  | 1                | 0                 | 0                | 0                | APR/MAY/JUNE          | 10                 | 0                                   | 0                  | 0                |

#### GOALS AND ACTUAL MEMBERS CUMULATIVE

| DROPPED CLUBS: 0  DROPPED MEMBERS |     | 15 CLUBS OF 85 ADDED 1 OR MORE NEW MEMBERS | GENDER DISTRIBU  MALE  FEMALE         | TION<br>1,694 (83.99%)<br>323 (16.01%) |            |
|-----------------------------------|-----|--------------------------------------------|---------------------------------------|----------------------------------------|------------|
| DECEASED CLUB CANCELLED           | 1 0 | CLICK HERE FOR HEALTH ASSESSMENT DATA      | FAMILY UNIT MEMBERS HEAD OF HOUSEHOLD |                                        | 310<br>135 |
| OTHER TOTAL                       | 23  |                                            | NON-HEAD OF HOUSEHOLI                 | D                                      | 175        |